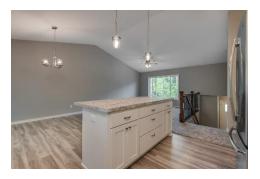

### Main Level Features Include:

- 8' ceilings throughout main level
- Vaulted ceiling over living areas
- Custom cabinets

- Open kitchen with pantry cabinet
- Large kitchen island
- Open concept floor plan
- Millwork finished onsite
- Spacious entry with closet
- Luxury vinyl plank flooring