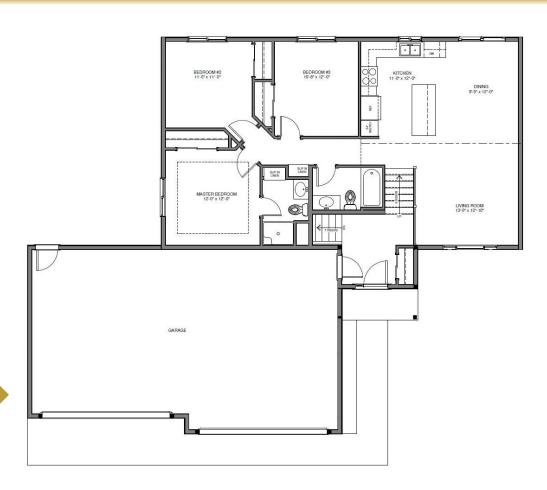

# MAIN LEVEL

1,310 FINISHED SQ FT

### Main Level Features Include:

- 8' ceilings throughout main level
- Vaulted ceiling over living areas
- Custom cabinets

- Open kitchen with pantry cabinet
- Large kitchen island
- Open concept floor plan
- Millwork finished onsite
- Spacious entry with closet
- Luxury vinyl plank flooring