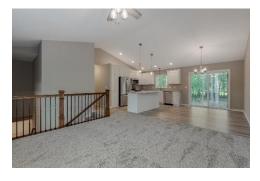

### Main Level Features Include:

- 8' ceilings throughout main level
- Vaulted ceiling over living areas
- Custom cabinets

- Open kitchen with pantry cabinet
- Large kitchen island
- Open concept floor plan
- Millwork finished onsite
- Spacious entry with closet
- Luxury vinyl plank flooring