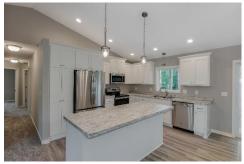

### Main Level Features Include:

- 8' ceilings throughout main level
- Vaulted ceiling over living areas
- Custom cabinets

- Open kitchen with pantry cabinet
- Large kitchen island
- Open concept floor plan
- Millwork finished onsite
- Spacious entry with closet
- Luxury vinyl plank flooring