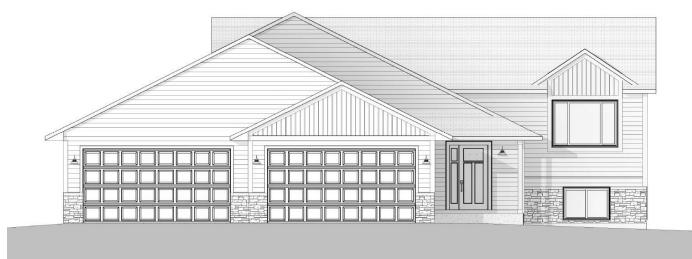

# THE MERIDA II

Split Level Home – 1,310 Finished Sq. Ft. 3 Bed, 2 Bath, 4 Car Garage, Look-Out

#### <u> Exterior/Additional Features Include:</u>

- Covered maintenance free porch
- Maintenance free column
- Spacious 4-car garage
- Gutters

- Insulated garage doors & walls
- Garage sheetrock
- Maintenance free vinyl windows
- 30-year architectural shingles
- Concrete sidewalk to front entry
- Vinyl board & batten or vinyl shakes
- Exterior stone