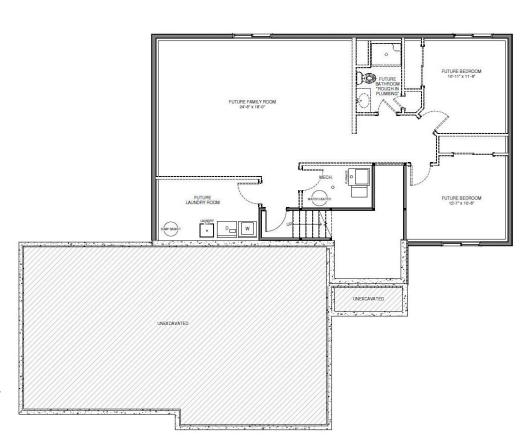

## **LOWER LEVEL**

1,250 UNFINISHED SQ FT

19449 Evans Street NW Suite C Elk River, MN 55330 www.jorgenson-homes.com (763) 856-0348

### Lower Level Features Include:

- 8' ceilings throughout lower level
- Full look-out windows
- Rough-in plumbing for 3rd bathroom
- Large unfinished living room space
- Laundry area
- Space for two additional bedrooms
- EEF gas furnace
- Mechanical room